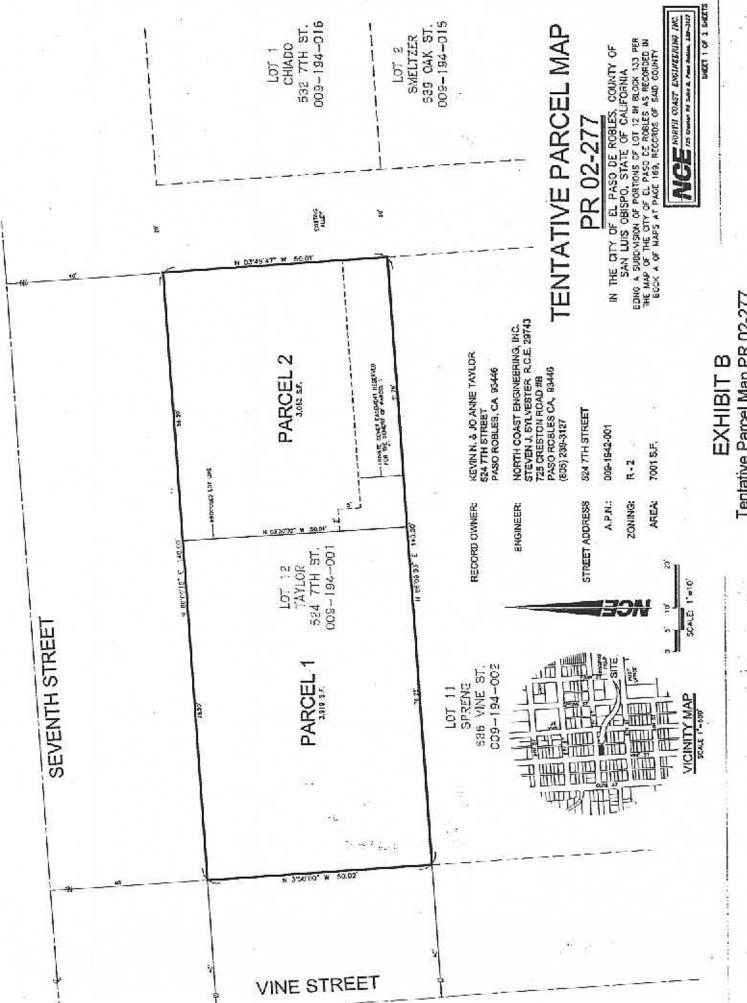

**Facts:** Applicants, Kevin and Jo Anne Taylor, have requested that Parcel Map PR 02-

277 be accepted by the City for recordation. PR 02-277 is located at 524 7<sup>th</sup>

Street.

Analysis and

**Conclusion:** Parcel Map PR 01-355 was tentatively approved by the Planning Commission on

WHEREAS, the parcel map allowed for the creation of two parcels on a 7,000 square foot lot; and

WHEREAS, all Conditions of Approval for this subdivision have been satisfied by the Subdivider.

THEREFORE, BE IT RESOLVED AS FOLLOWS:

Tentative Parcel Map PR 02-277 (Taylor)